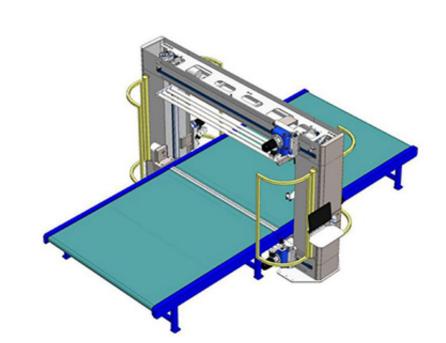

## hot wire cutter software

Our shipping partners are.

hot wire cutter software, how to use hot wire cutter, how to make hot wire cutter, what is a hot wire cutter, how does a hot wire cutter work

See below how the optional vertical lathe package works from concept to creation: The shape begins as a design in our easy-to-use software package. Usually, for our international customers we offer next conditions: • Delivery by Air transport (airport terminal – CPT).. Delivery times vary widely from country to country, they also depend on how effective your local logistic services are.. This foam lathe allows fabricators to incorporate standard or rigid hot wire cutting into this coordinated 3rd axis.. Large Format CNC Contour Machine SpecsVersatile lathe, turntable and router options are available. The software is easy to learn and is very user friendly 12'X11' footprint & 108"x54"x104" cutting areaOptions also available for up to 204" of wire length.

## how to make hot wire cutter

available with up to 60 wires).

After almost 6 years, we are proud to release the version 2 of the well known devFoam application.

how does a hot wire cutter work

With a 3rd and 4th axis, the machine is capable of plunging down into a slab of EPS foam and rotating to any angle you draw on the SimplePath<sup>TM</sup> program.. This is a far superior solution over what's offered by our compatitors The first and most important difference is that the trolleys' offset is unlimited, meaning that e.. The software is organized so that you can draw cross sections of an RC Airplane fuselage utilizing simple shapes such as circles, ellipses, squares, rectangles and lines.. Xydroid Standard Format CNC Contour Foam Cutting Machine The standard format Xydroid EPS contour cutting machine is a true workhorse.. On the other end, the is spooled on a large roll fixed to a motor The required tension is set in the software and then during a cut, as the trolleys move independently the tensometer constantly checks the tension, sends the signals to the machines controller which spools or unspools the cutting wire on the other end to maintain the required tension regardless of trolleys' position.. However, we have made an estimation of 3-7 working days for Europe countries (road delivery) and estimated delivery time to countries outside the Europe starts from 5 working days.. This CNC foam cutter is built like a tank! We offer an optional coordinated software driven third axis for cutting complex columns and 2D and 3D profiles on a turntable style format. Optional Horizontal Lathe AxisThe horizontal foam lathe includes a rotary axis motor driven head, tail stock, rails, motion control components and software to create very complex columns and other foam shapes in a lathe style format. e10c415e6f